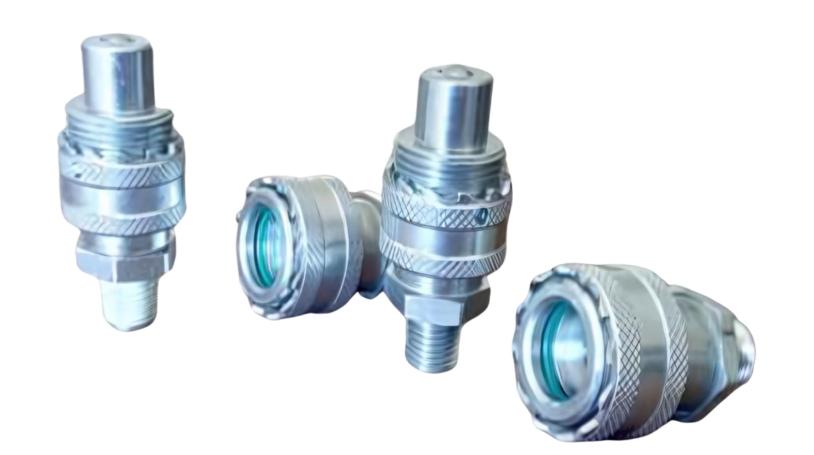

## Quick Coupler

A BOLTORQ Quick Coupler is a device used to rapidly connect and disconnect hydraulic or pneumatic lines in various applications. It typically consists of two main components: a male end and a female end, each equipped with mechanisms to facilitate quick connection and disconnection.