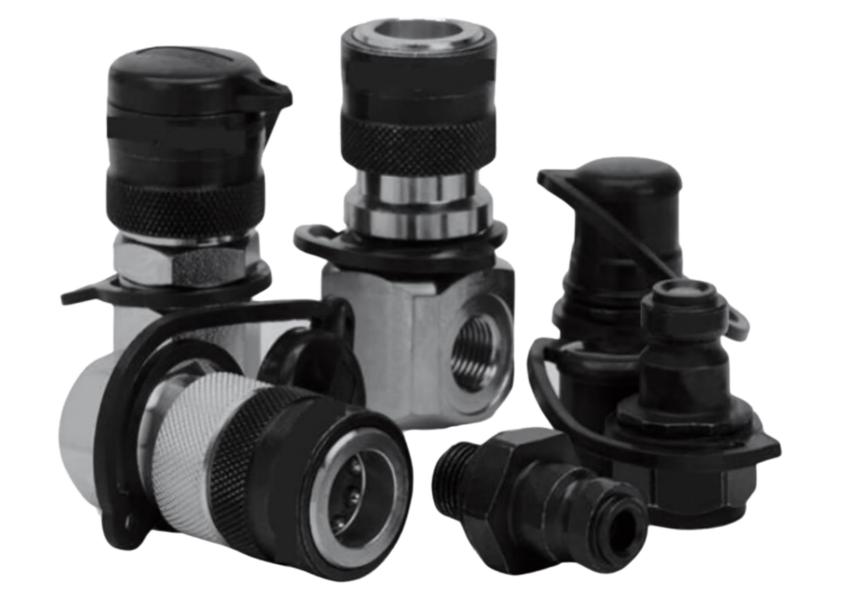

## Quick Coupler

A BOLTORQ Quick Coupler is a device used to rapidly connect and disconnect hydraulic or pneumatic lines in various applications. It typically consists of two main components: a male end and a female end, each equipped with mechanisms to facilitate quick connection and disconnection.