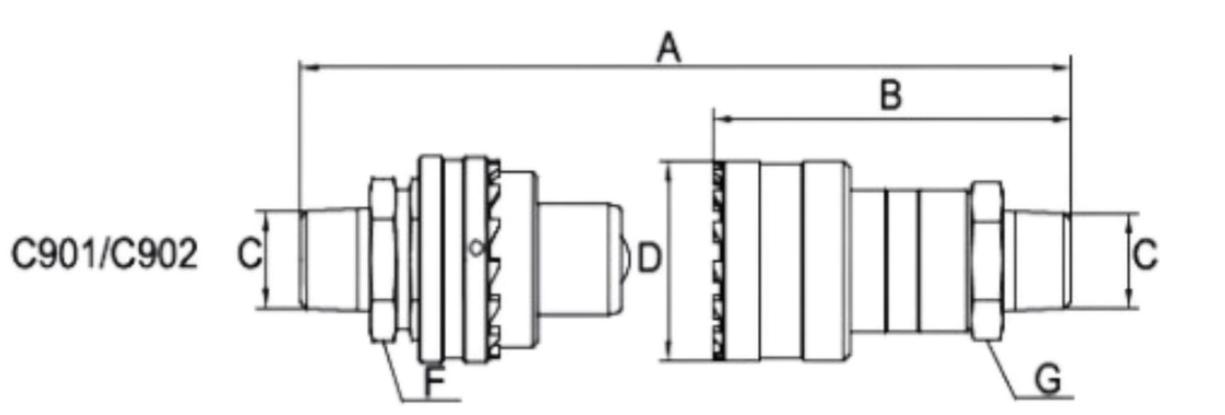

- 3/8' NPT High flow couplers.
- It is standard component on most BOLTORQ Cylinders.

- Featuring ' Push-to-connect ' operation.
- 1/4" Regular coupler.

C Series Quick Coupler Dimension

|      | Pressure  |       |       |             | Α   | В    | С           | D  | Ε    | F  | G  | Н    |
|------|-----------|-------|-------|-------------|-----|------|-------------|----|------|----|----|------|
| C901 | 70MPa     | C9014 | C9013 | Spiral Lock | 97  | 61   | 1/4"<br>NPT | 29 |      | 22 | 22 |      |
| CJUI | 7 OIVIT a | 00014 | CJUIJ | SpirarLock  | 97  | 61   | 1/4"<br>NPT | 29 |      | 22 | 22 |      |
| C902 | 70MPa     | C9022 | C9021 | Spiral Lock | 108 | 71   | 3/8"<br>NPT | 35 |      | 24 | 24 |      |
|      |           |       |       |             | 108 | 71   | 3/8"<br>NPT | 35 |      | 24 | 24 |      |
| C116 | 150MPa    | C1162 | C1161 | Card Set    | 81  |      | 1/4"<br>BSP |    | 27.5 |    |    | 18.5 |
|      |           |       |       |             | 81  | 61.5 | 1/4"<br>BSP | 28 |      | 24 |    |      |
| C125 | 200MPa    | C1252 | C1251 | Card Set    | 82  |      | 1/4"<br>BSP |    | 27.5 |    |    | 17.7 |
|      |           |       |       |             | 82  | 64.5 | 1/4"<br>BSP | 30 |      | 24 |    |      |