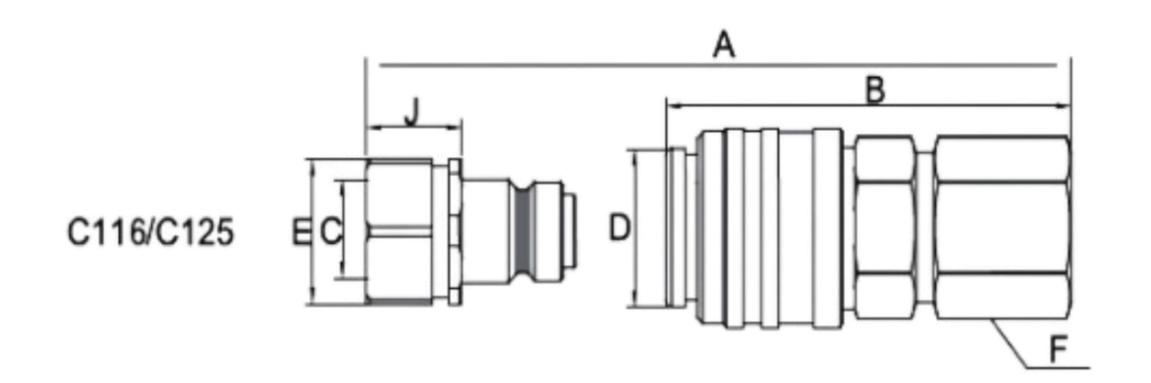

- 3/8' NPT High flow couplers.
- It is standard component on most BOLTORQ Cylinders.

- Featuring ' Push-to-connect ' operation.
- 1/4" Regular coupler.

C Series Quick Coupler Dimension

|      | Pressure  |       |       |             | Α   | В    | С           | D  | Ε    | F  | G  | Н    |
|------|-----------|-------|-------|-------------|-----|------|-------------|----|------|----|----|------|
| C901 | 70MPa     | C9014 | C9013 | Spiral Lock | 97  | 61   | 1/4"<br>NPT | 29 |      | 22 | 22 |      |
| CJUI | 7 OIVIT a | 00014 | CJUIJ | SpirarLock  | 97  | 61   | 1/4"<br>NPT | 29 |      | 22 | 22 |      |
| C902 | 70MPa     | C9022 | C9021 | Spiral Lock | 108 | 71   | 3/8"<br>NPT | 35 |      | 24 | 24 |      |
|      |           |       |       |             | 108 | 71   | 3/8"<br>NPT | 35 |      | 24 | 24 |      |
| C116 | 150MPa    | C1162 | C1161 | Card Set    | 81  |      | 1/4"<br>BSP |    | 27.5 |    |    | 18.5 |
|      |           |       |       |             | 81  | 61.5 | 1/4"<br>BSP | 28 |      | 24 |    |      |
| C125 | 200MPa    | C1252 | C1251 | Card Set    | 82  |      | 1/4"<br>BSP |    | 27.5 |    |    | 17.7 |
|      |           |       |       |             | 82  | 64.5 | 1/4"<br>BSP | 30 |      | 24 |    |      |