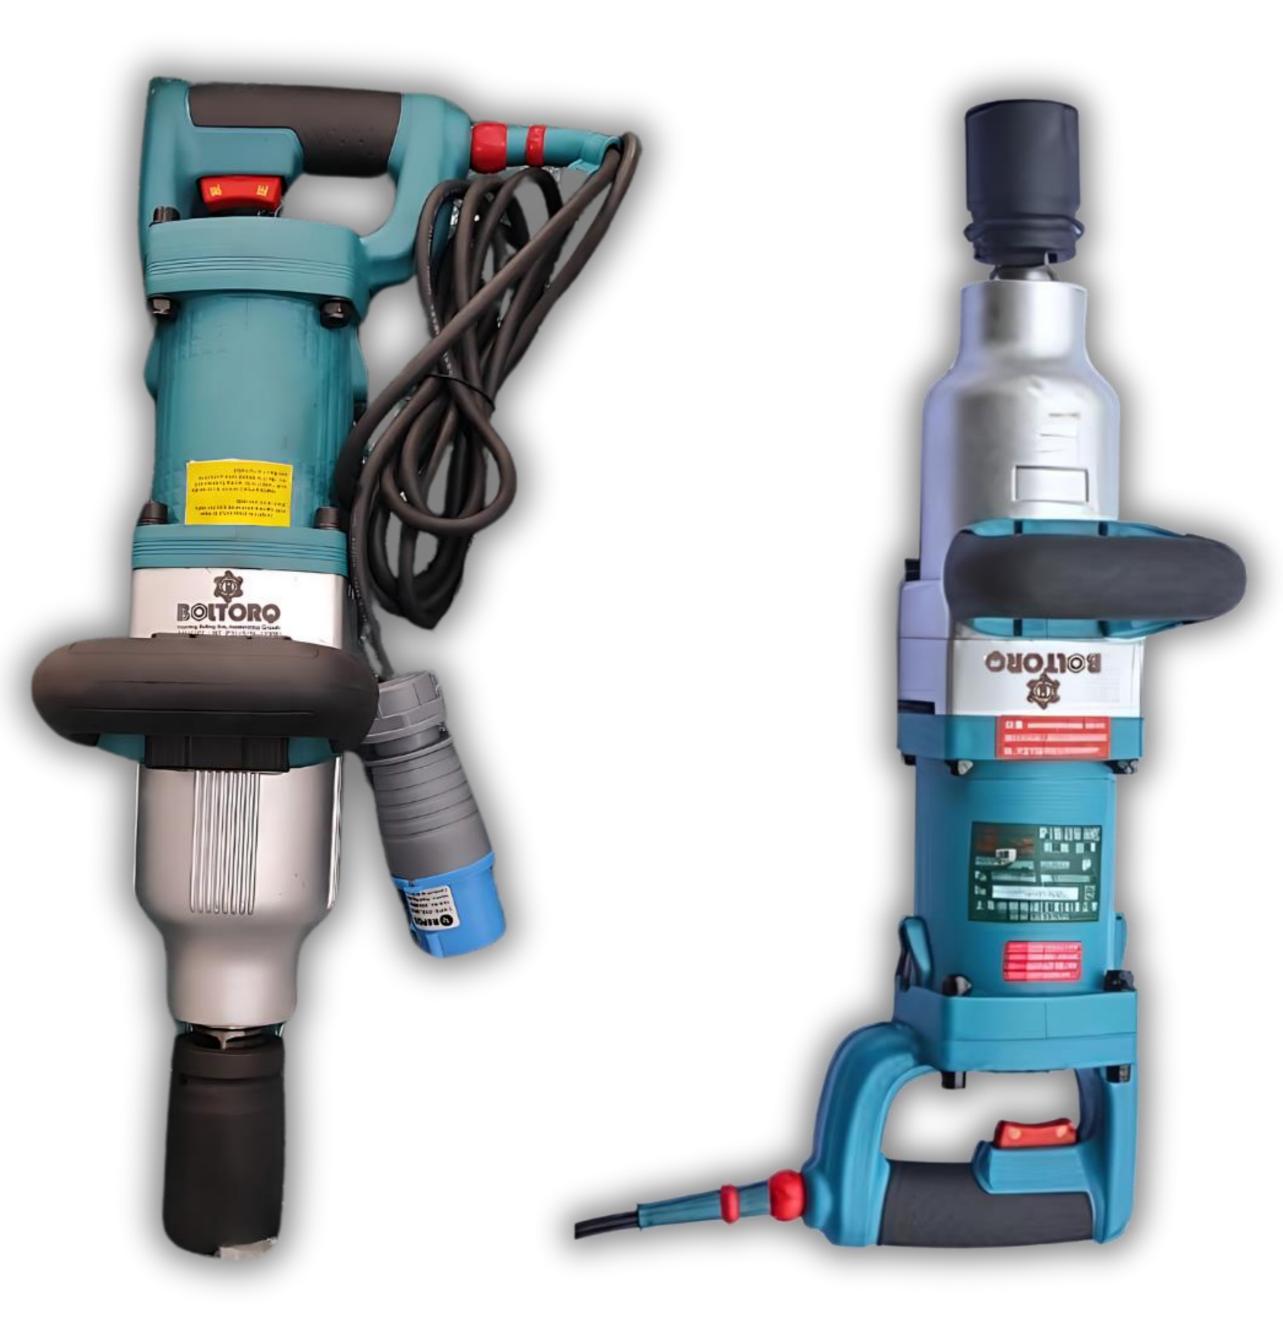

## Impact Wrench

A BOLTORQ impact wrench is a power tool designed to quickly and efficiently tighten or loosen bolts and nuts. It operates by delivering sudden, powerful bursts of rotational force, known as impacts, to the fastener. This action allows the impact wrench to exert much greater torque compared to traditional wrenches, making it particularly useful in automotive repair, construction, and industrial applications. Impact wrenches are available in various sizes and types, including pneumatic (air-powered), electric, and cordless models.

Revolutionize your tightening tasks with our cutting-edge Impact Wrench, available in two dynamic series - BTP and BTRP. Engineered for superior performance and crafted with precision, these tools redefine efficiency and reliability in bolt fastening operations.

- It is used for pre tightening
- Efficient and economic
- Single phase power supply required
- Easy mechanism to understand
- Controlled Performance
- Accurate working capability
- Adjustable features