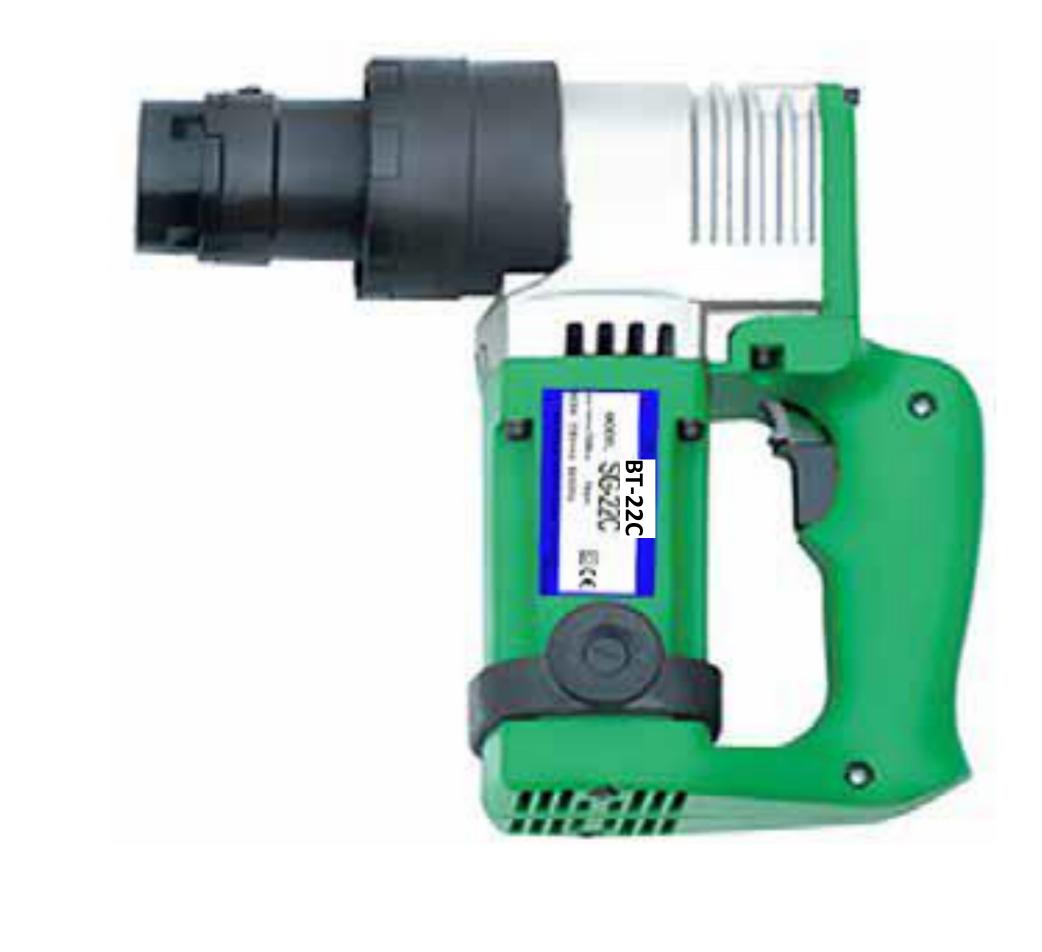

# Electric Shear Wrench

## **BT Series**

BOLTORQ BT-Series Light Weight and Compact Shear Wrenches provide consistent, reliable Torque Tightening and Shearing to the Tension Control Bolts.

BOLTORQ Electric Shear Wrenches are capable of achieving Controllable Torque Range of 5000 Nm with supported Bolt Sizes.

| Model  | Power Consumption | Currency A | Voltage V | Frequency HZ | Ro Speed r/min | Max Torque            | Applicate                               | Weight |
|--------|-------------------|------------|-----------|--------------|----------------|-----------------------|-----------------------------------------|--------|
| BT-22C | 1000W             | 5          | 220       | 50-60        | 17             | 733N.m<br>540ft.lbs   | M16 M20 M22<br>5/8" 3/4" 7/8"           | 4.9kg  |
| BT-24C | 1250W             | 6          | 220       | 50-60        | 15             | 1180N.m<br>871ft.lbs  | M16 M20 M22<br>M24<br>5/8" 3/4" 7/8" 1" | 8.8kg  |
| BT-30C | 1250W             | 6          | 220       | 50-60        | 5.5            | 2100N.m<br>1548ft.lbs | M27 M30<br>1-1/8" 1-1/4"                | 11kg   |

### **Characteristics: -**

Light Weight, suitable for super high strength bolt tightening. High efficient, fast rotate speed, high torsion.

BT Shear Wrench is specifically designed to be used with Tension Control (TC) Bolts. It has an outer impact socket that turns the nut counter clockwise, while grabbing the spline of the bolt with the inner impact socket turning it clockwise. When the proper tension level has been achieved the spline snaps off giving you a visual indication of proper installation