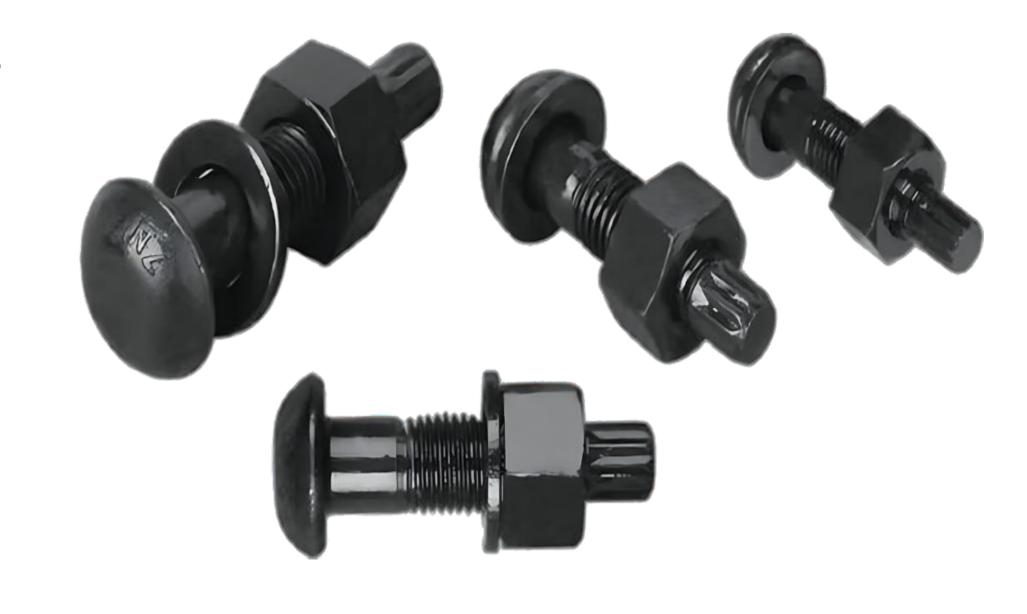

### **Characteristics: -**

Light Weight, suitable for super high strength bolt tightening. High efficient, fast rotate speed, high torsion.

BT Shear Wrench is specifically designed to be used with Tension Control (TC) Bolts. It has an outer impact socket that turns the nut counter clockwise, while grabbing the spline of the bolt with the inner impact socket turning it clockwise. When the proper tension level has been achieved the spline snaps off giving you a visual indication of proper installation