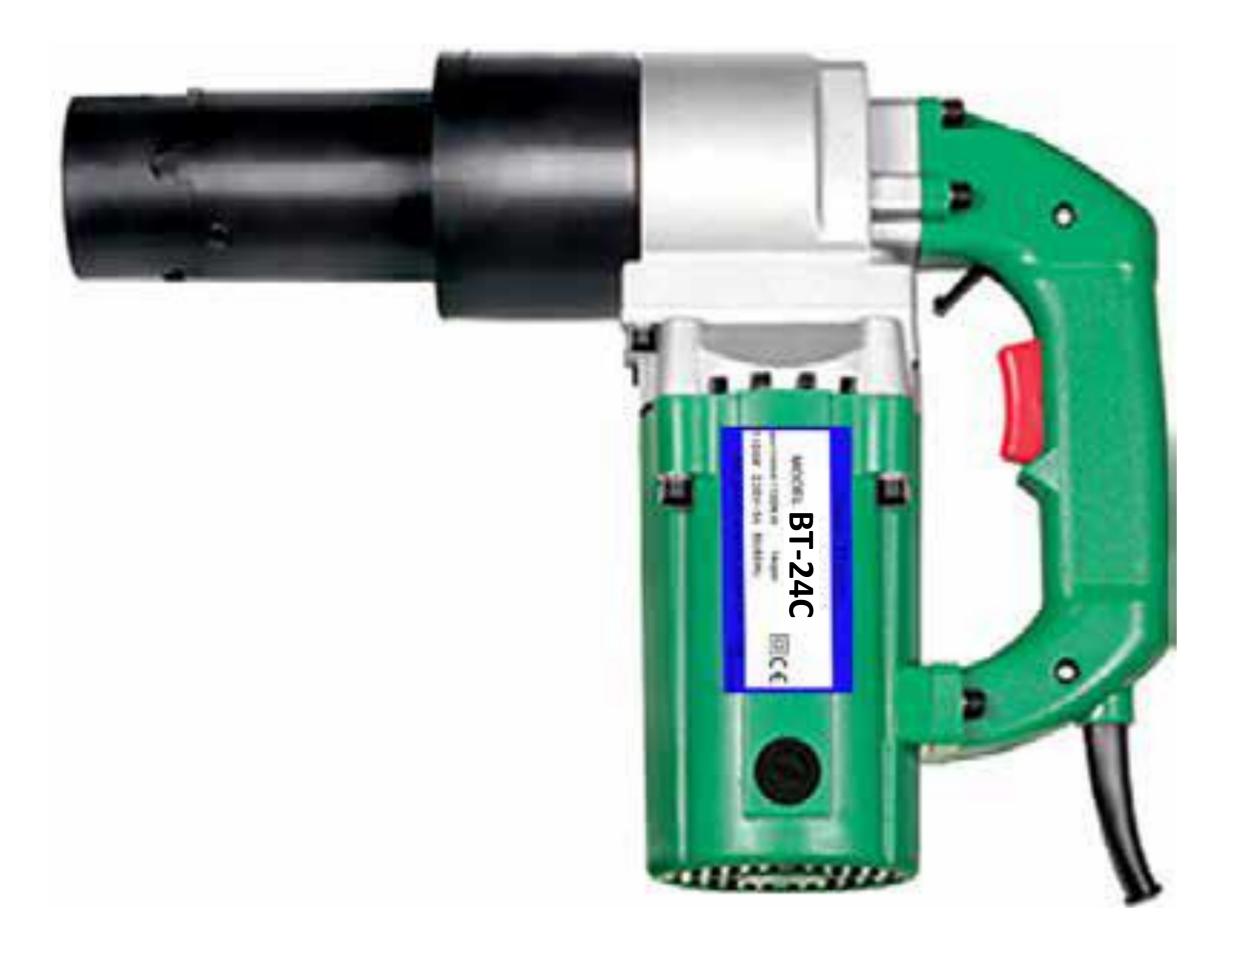

# Electric Shear Wrench

## **BT Series**

BOLTORQ BT-Series Light Weight and Compact Shear Wrenches provide consistent, reliable Torque Tightening and Shearing to the Tension Control Bolts.

BOLTORQ Electric Shear Wrenches are capable of achieving Controllable Torque Range of 5000 Nm with supported Bolt Sizes.

| Model  | Power Consumption | Currency A | Voltage V | Frequency HZ | Ro Speed r/min | Max Torque            | Applicate                               | Weight |
|--------|-------------------|------------|-----------|--------------|----------------|-----------------------|-----------------------------------------|--------|
| BT-22C | 1000W             | 5          | 220       | 50-60        | 17             | 733N.m<br>540ft.lbs   | M16 M20 M22<br>5/8" 3/4" 7/8"           | 4.9kg  |
| BT-24C | 1250W             | 6          | 220       | 50-60        | 15             | 1180N.m<br>871ft.lbs  | M16 M20 M22<br>M24<br>5/8" 3/4" 7/8" 1" | 8.8kg  |
| BT-30C | 1250W             | 6          | 220       | 50-60        | 5.5            | 2100N.m<br>1548ft.lbs | M27 M30<br>1-1/8" 1-1/4"                | 11kg   |

### **Characteristics: -**

Light Weight, suitable for super high strength bolt tightening. High efficient, fast rotate speed, high torsion.

BT Shear Wrench is specifically designed to be used with Tension Control (TC) Bolts. It has an outer impact socket that turns the nut counter clockwise, while grabbing the spline of the bolt with the inner impact socket turning it clockwise. When the proper tension level has been achieved the spline snaps off giving you a visual indication of proper installation