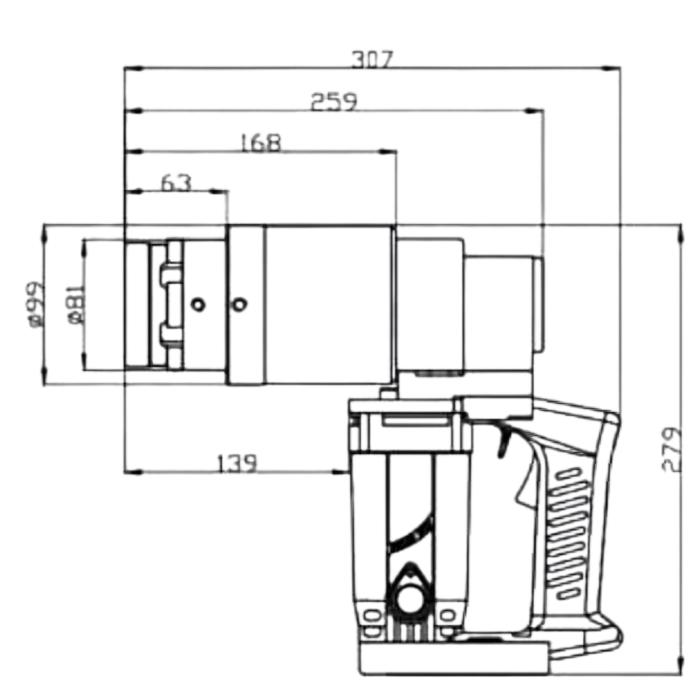

| Model | FREQ    | Voltage       | Max<br>Current | Max<br>Torque | Max power<br>Consumption | RO<br>Speed | Weight | Adaptable Bolts Dia      |                            |                         |
|-------|---------|---------------|----------------|---------------|--------------------------|-------------|--------|--------------------------|----------------------------|-------------------------|
|       |         |               |                |               |                          |             |        | S-10T                    | A325                       | A490                    |
| BT-22 | 50-60Hz | 230V/11<br>5V | 8A/16A         | 900N.m        | 1800W                    | 20rpm       | 5KG    | M16<br>M20<br>M22        | 5/8"<br>3/4"<br>7/8"       | 5/8"<br>3/4"<br>7/8"    |
| BT-24 | 50-60Hz | 230V/11<br>5V | 8A/16A         | 1200N.<br>m   | 1800W                    | 9rpm        | 5.5Kg  | M16<br>M20<br>M22<br>M24 | 5/8"<br>3/4"<br>7/8"<br>1" | 5/8"<br>3/4"<br>7/8" 1" |
| BT-30 | 50-60Hz | 230V/11<br>5V | 12A/14A        | 2500N.<br>m   | 2800W                    | 5rpm        | 8.7KG  | M24<br>M27<br>M30        | M24<br>M27<br>M30          | _                       |

| Model  | Power Consumption | Currency A | Voltage V | Frequency HZ | Ro Speed r/min | Max Torque            | Applicate                               | Weight |
|--------|-------------------|------------|-----------|--------------|----------------|-----------------------|-----------------------------------------|--------|
| BT-22C | 1000W             | 5          | 220       | 50-60        | 17             | 733N.m<br>540ft.lbs   | M16 M20 M22<br>5/8" 3/4" 7/8"           | 4.9kg  |
| BT-24C | 1250W             | 6          | 220       | 50-60        | 15             | 1180N.m<br>871ft.lbs  | M16 M20 M22<br>M24<br>5/8" 3/4" 7/8" 1" | 8.8kg  |
| BT-30C | 1250W             | 6          | 220       | 50-60        | 5.5            | 2100N.m<br>1548ft.lbs | M27 M30<br>1-1/8" 1-1/4"                | 11kg   |