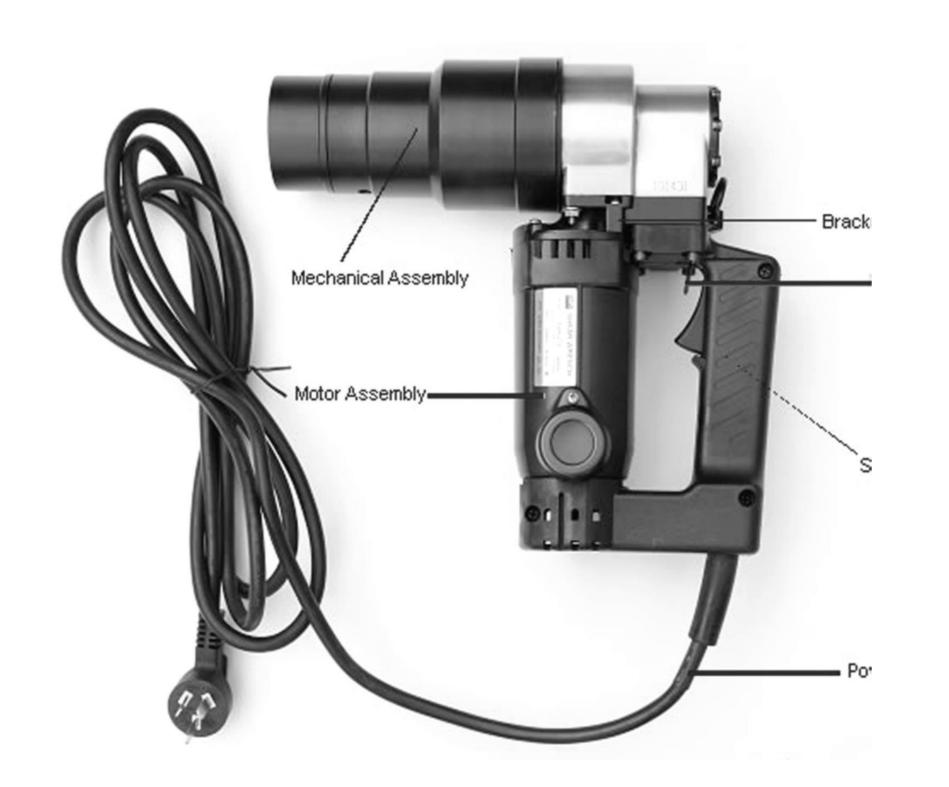

### **Characteristics: -**

Light Weight, suitable for super high strength bolt tightening. High efficient, fast rotate speed, high torsion.

BT Shear Wrench is specifically designed to be used with Tension Control (TC) Bolts. It has an outer impact socket that turns the nut counter clockwise, while grabbing the spline of the bolt with the inner impact socket turning it clockwise. When the proper tension level has been achieved the spline snaps off giving you a visual indication of proper installation