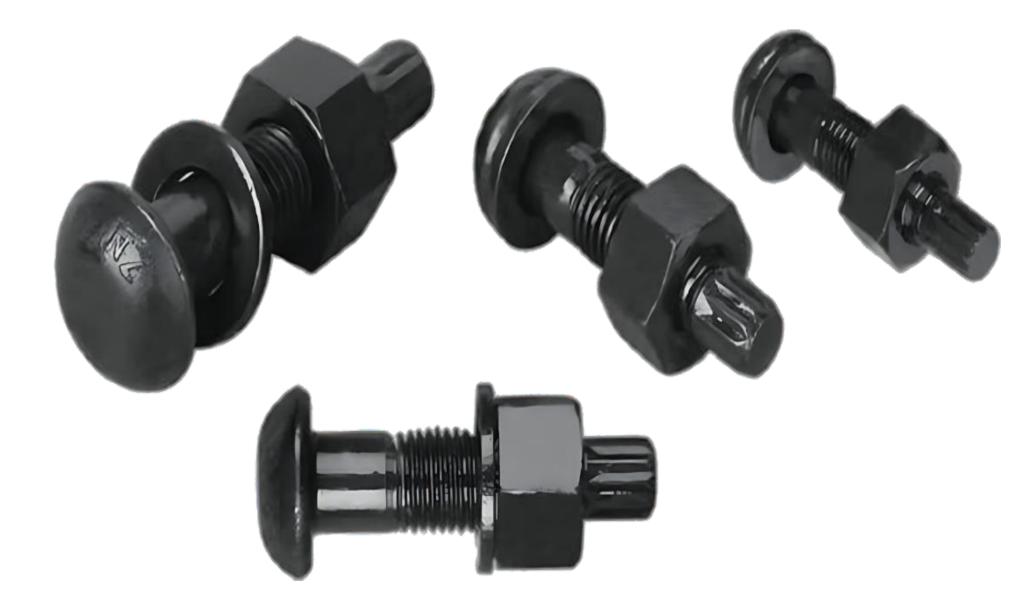

### **Characteristics: -**

Light Weight, suitable for super high strength bolt tightening. High efficient, fast rotate speed, high torsion.

BT Shear Wrench is specifically designed to be used with Tension Control (TC) Bolts. It has an outer impact socket that turns the nut counter clockwise, while grabbing the spline of the bolt with the inner impact socket turning it clockwise. When the proper tension level has been achieved the spline snaps off giving you a visual indication of proper installation