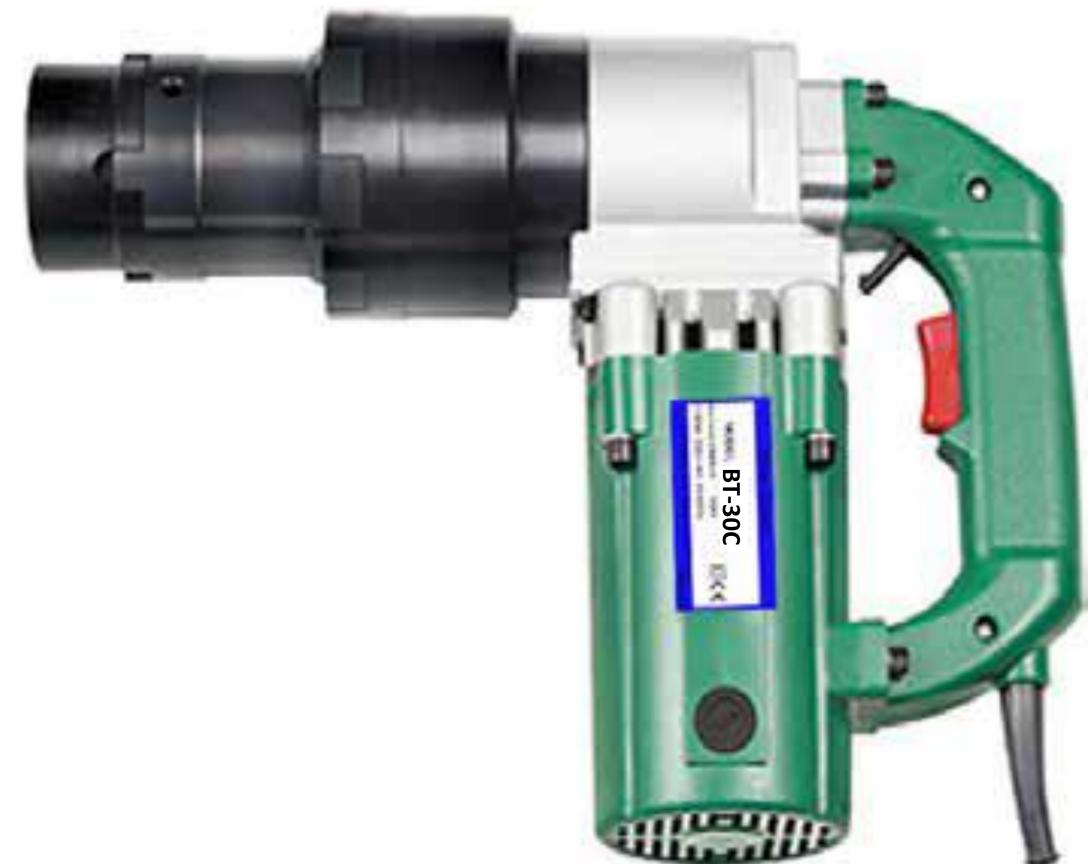

# Electric Shear Wrench

## **BT Series**

BOLTORQ BT-Series Light Weight and Compact Shear Wrenches provide consistent, reliable Torque Tightening and Shearing to the Tension Control Bolts.

BOLTORQ Electric Shear Wrenches are capable of achieving Controllable Torque Range of 5000 Nm with supported Bolt Sizes.

| Model  | Power Consumption | Currency A | Voltage V | Frequency HZ | Ro Speed r/min | Max Torque            | Applicate                               | Weight |
|--------|-------------------|------------|-----------|--------------|----------------|-----------------------|-----------------------------------------|--------|
| BT-22C | 1000W             | 5          | 220       | 50-60        | 17             | 733N.m<br>540ft.lbs   | M16 M20 M22<br>5/8" 3/4" 7/8"           | 4.9kg  |
| BT-24C | 1250W             | 6          | 220       | 50-60        | 15             | 1180N.m<br>871ft.lbs  | M16 M20 M22<br>M24<br>5/8" 3/4" 7/8" 1" | 8.8kg  |
| BT-30C | 1250W             | 6          | 220       | 50-60        | 5.5            | 2100N.m<br>1548ft.lbs | M27 M30<br>1-1/8" 1-1/4"                | 11kg   |

### **Characteristics: -**

Light Weight, suitable for super high strength bolt tightening. High efficient, fast rotate speed, high torsion.

BT Shear Wrench is specifically designed to be used with Tension Control (TC) Bolts. It has an outer impact socket that turns the nut counter clockwise, while grabbing the spline of the bolt with the inner impact socket turning it clockwise. When the proper tension level has been achieved the spline snaps off giving you a visual indication of proper installation